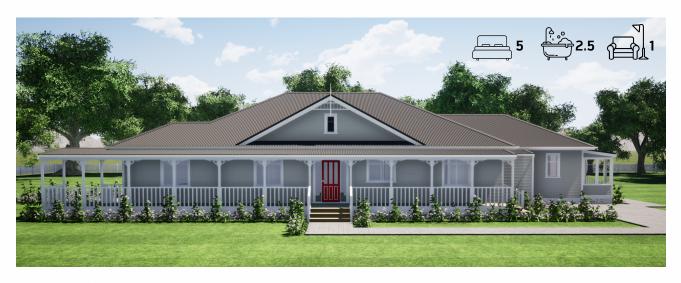

## The Selwyn Design Plan

Stately 216m2 home with an additional 102m2 of verandah, Open Plan Living, 5 Generous Bedrooms, 2.5 bathrooms, Separate Laundry, Large Butlers Pantry

A stunning expansive home with room for all the family and more!

Lovely open plan living with a large kitchen and generously sized butlers pantry. Spacious separate laundry.

Complete with a stunning wraparound verandah that all bedrooms open out on to.