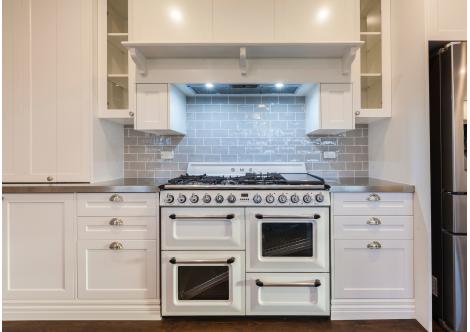

## The Selwyn Design Plan

Stately 216m2 home with an additional 102m2 of verandah, Open Plan Living, 5 Generous Bedrooms, 2.5 bathrooms, Separate Laundry, Large Butlers Pantry

A stunning expansive home with room for all the family and more!

Lovely open plan living with a large kitchen and generously sized butlers pantry. Spacious separate laundry.

Complete with a stunning wraparound verandah that all bedrooms open out on to.