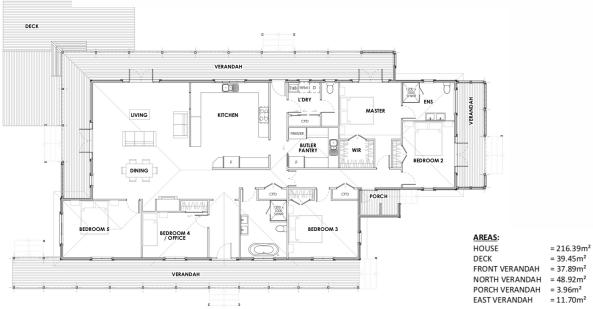

## The Selwyn Design Plan

Stately 216m2 home with an additional 102m2 of verandah, Open Plan Living, 5 Generous Bedrooms, 2.5 bathrooms, Separate Laundry, Large Butlers Pantry

A stunning expansive home with room for all the family and more!

Lovely open plan living with a large kitchen and generously sized butlers pantry. Spacious separate laundry.

Complete with a stunning wraparound verandah that all bedrooms open out on to.