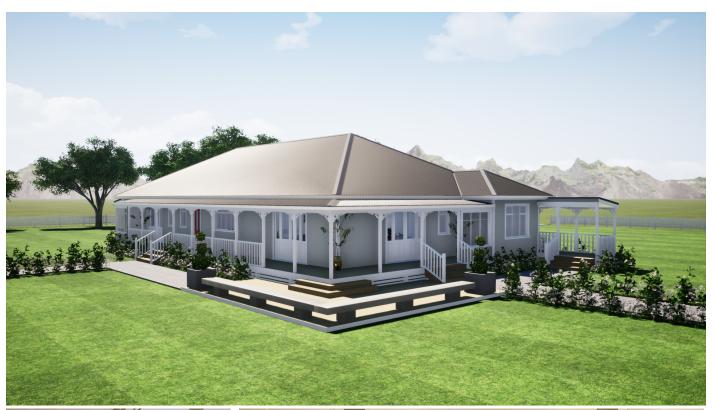

## The Selwyn Design Plan

Stately 216m2 home with an additional 102m2 of verandah, Open Plan Living, 5 Generous Bedrooms, 2.5 bathrooms, Separate Laundry, Large Butlers Pantry

A stunning expansive home with room for all the family and more!

Lovely open plan living with a large kitchen and generously sized butlers pantry. Spacious separate laundry.

Complete with a stunning wraparound verandah that all bedrooms open out on to.

## The Selwyn Design Plan

All our designs are completely customisable so if you'd like to widen or lengthen this design, flip it sideways, or change the layout - anything is possible to suit the needs of your family or property.